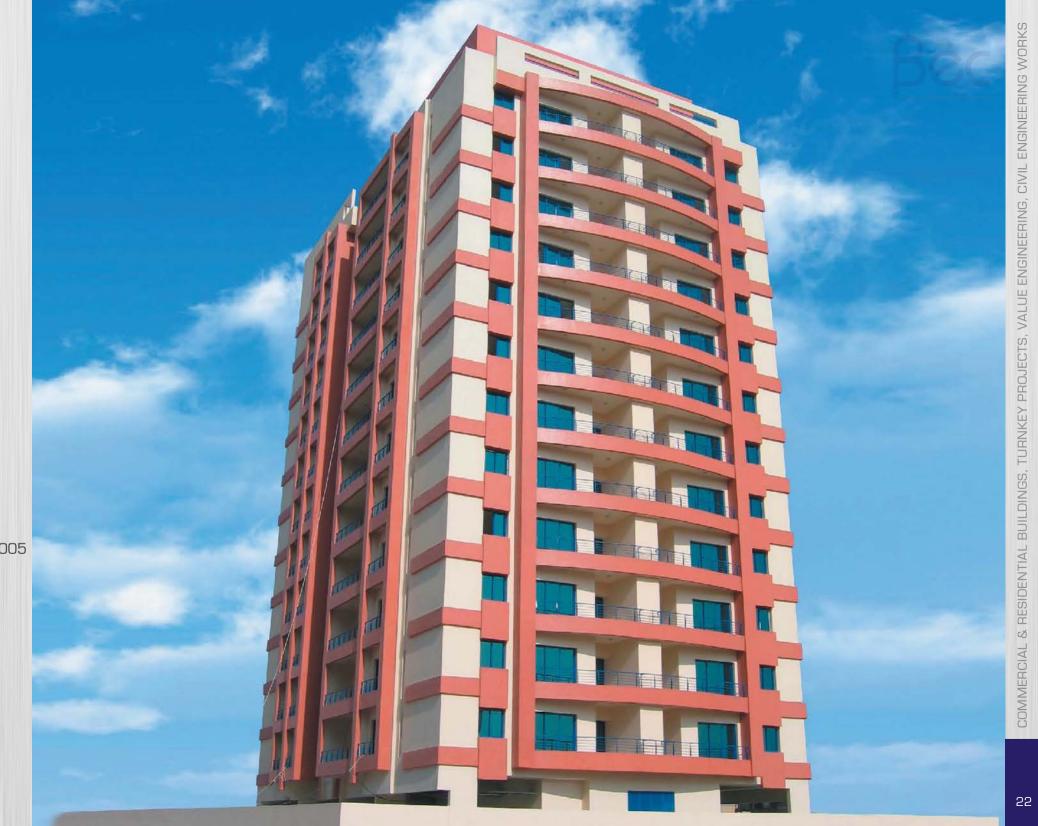

#### **RESIDENTIAL &** COMMERCIAL TOWER

PROJECT DESCRIPTION B + G + 5F Parking + 5F Offices + 40F Residential + H.C. + H.P.

PROJECT LOCATION Plot No (927) Al Khan, Sharjah

CLIENT

Mr. Basim & Youssef Al Baker

CONSULTANT Mazaya Engineering Consultants Completion Date :8th January, 2013

Construction Period: 34 Months

Built Up Area (Ft<sup>2</sup>) : 871,135

Contract Value (AED): 322,500,000