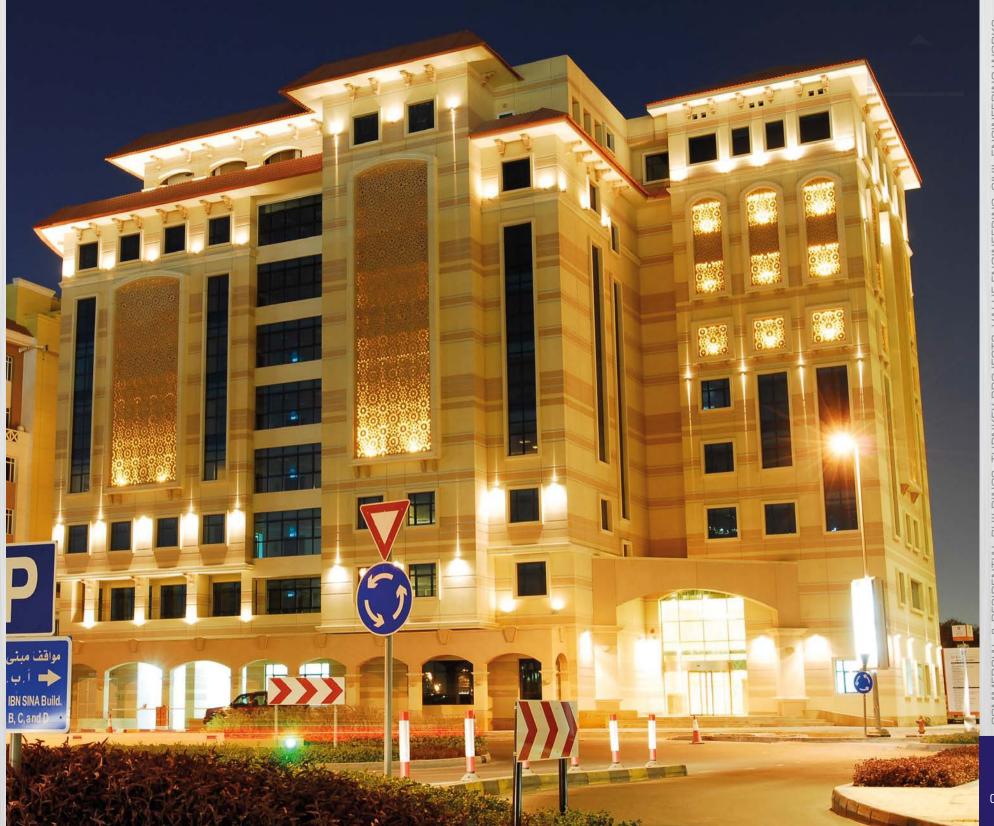

#### **RESIDENTIAL &** COMMERCIAL TOWER

PROJECT DESCRIPTION B + G + 5F Parking + 5F Offices + 40F Residential + H.C. + H.P.

PROJECT LOCATION Plot No (927) Al Khan, Sharjah

CLIENT

Mr. Basim & Youssef Al Baker

CONSULTANT Mazaya Engineering Consultants Completion Date :8th January, 2013

Construction Period: 34 Months

Built Up Area (Ft<sup>2</sup>) : 871,135

Contract Value (AED): 322,500,000