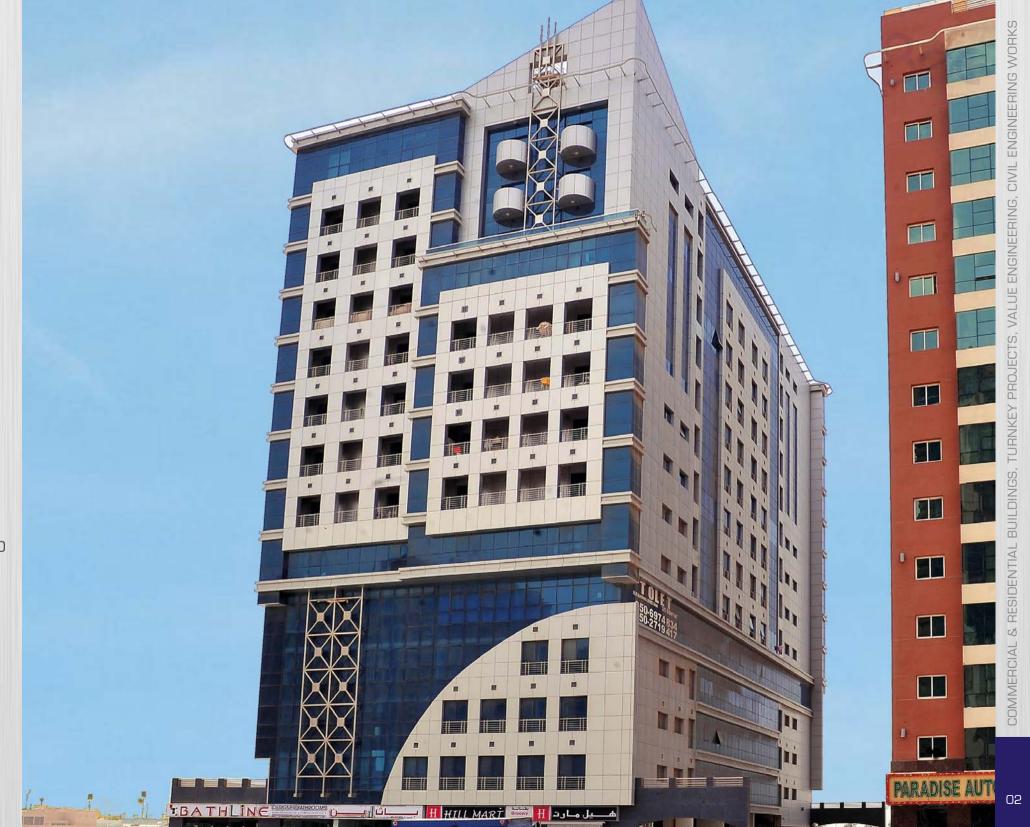

### OFFICE BUILDING

PROJECT DESCRIPTION 3B + G + 13F Offices & Residential + H.C.

PROJECT LOCATION Plot No (134-920) Al Mamzar, Dubai

CLIENT

Mr. Basim & Youssef Al Baker

CONSULTANT

Al Ajami Engineering Consultants

Completion Date : 12<sup>th</sup> December, 2010

Construction Period: 27 Months

Built Up Area (Ft<sup>2</sup>) : 347,110

Contract Value (AED) : 125,300,000