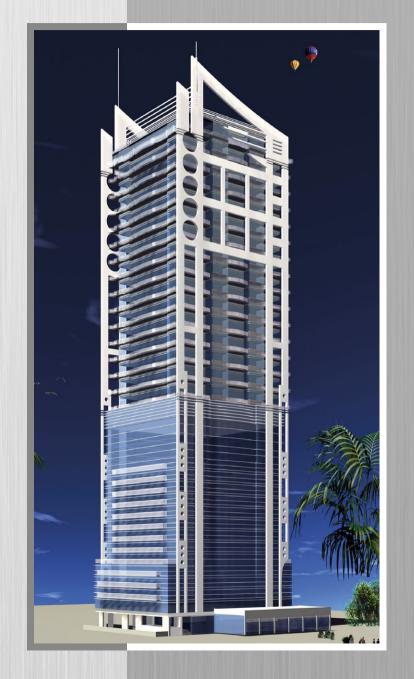

#### **RESIDENTIAL &** COMMERCIAL TOWER

PROJECT DESCRIPTION B + G + 5F Parking + 5F Offices + 40F Residential + H.C. + H.P.

PROJECT LOCATION Plot No (927) Al Khan, Sharjah

CLIENT

Mr. Basim & Youssef Al Baker

CONSULTANT Mazaya Engineering Consultants Completion Date :8th January, 2013

Construction Period: 34 Months

Built Up Area (Ft<sup>2</sup>) : 871,135

Contract Value (AED): 322,500,000