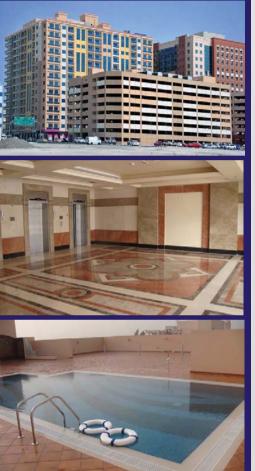

#### **RESIDENTIAL &** COMMERCIAL TOWER

PROJECT DESCRIPTION B + G + 5F Parking + 5F Offices + 40F Residential + H.C. + H.P.

PROJECT LOCATION Plot No (927) Al Khan, Sharjah

CLIENT

Mr. Basim & Youssef Al Baker

CONSULTANT Mazaya Engineering Consultants Completion Date :8th January, 2013

Construction Period: 34 Months

Built Up Area (Ft<sup>2</sup>) : 871,135

Contract Value (AED): 322,500,000