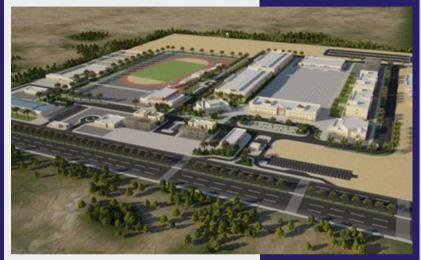

#### JIZAN **SCHOOLS PROJECT**

PROJECT DESCRIPTION 48 Schools

> PROJECT LOCATION Jizan, Saudi Arabia

CLIENT Ministry of Education, K.S.A

CONSULTANT M.O.E. Engineering office

Construction Period: 18 Months

Contract Value (SAR): 367,835,940