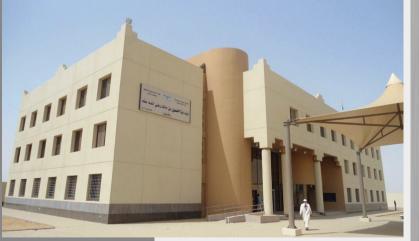

## SCHOOL BUILDING

PROJECT DESCRIPTION G + M+ 1F

PROJECT LOCATION
Plot No (133-513) Hor Al Anz East, Dubai

CLIENT
Queen's International School

CONSULTANT
Emirates Engineering Consultants

Completion Date : 31st August, 2002

Construction Period: 8 Months

Built Up Area (Ft²) : 47,577

Contract Value (AED) : 16,000,000