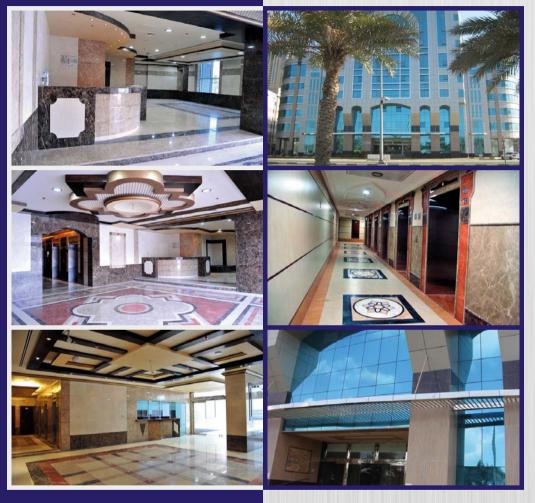

#### **RESIDENTIAL &** COMMERCIAL TOWER

PROJECT DESCRIPTION B + G + 5F Parking + 5F Offices + 40F Residential + H.C. + H.P.

PROJECT LOCATION Plot No (927) Al Khan, Sharjah

CLIENT

Mr. Basim & Youssef Al Baker

CONSULTANT Mazaya Engineering Consultants Completion Date :8th January, 2013

Construction Period: 34 Months

Built Up Area (Ft<sup>2</sup>) : 871,135

Contract Value (AED): 322,500,000