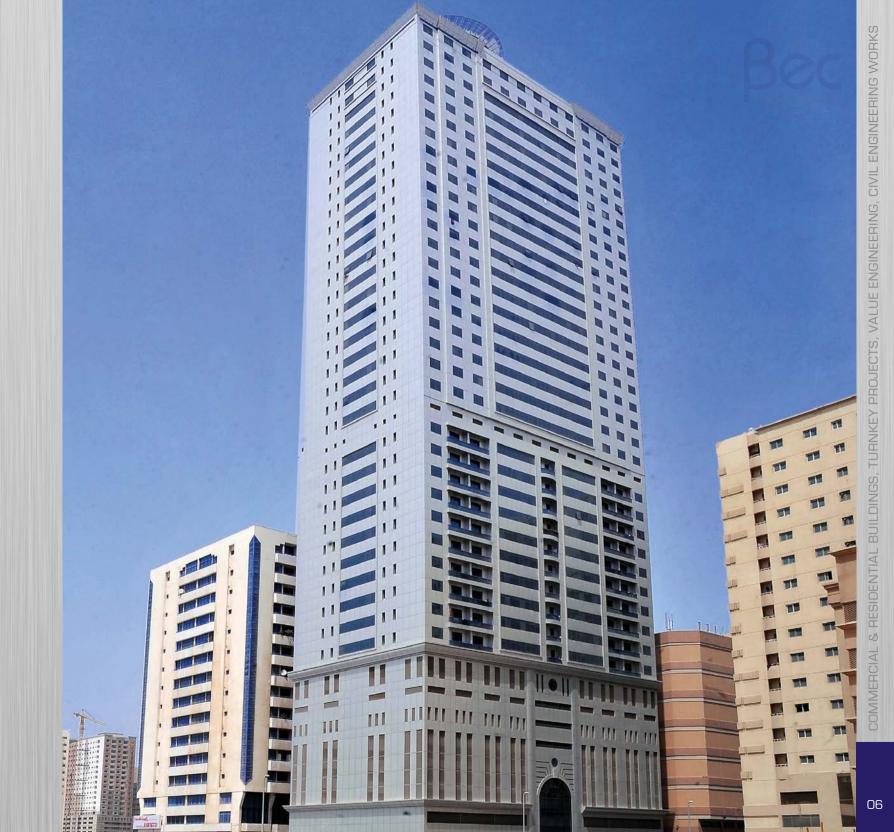

# RESIDENTIAL & BUILDING

PROJECT DESCRIPTION

3B + G + 4F Offices + 9F Residential + H.C.

PROJECT LOCATION
Plot No (134-845) Al Mamzar, Dubai

CLIENT Mr. Basim & Youssef Al Baker

CONSULTANT
Pioneer of Experts Consultants

Completion Date :17<sup>th</sup> February, 2010

Construction Period: 23 Months

Built Up Area (Ft²) : 248,336

Contract Value (AED): 94,000,000