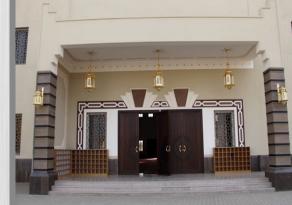

## SCHOOL BUILDING

PROJECT DESCRIPTION G + M+ 1F

PROJECT LOCATION
Plot No (133-513) Hor Al Anz East, Dubai

CLIENT
Queen's International School

CONSULTANT
Emirates Engineering Consultants

Completion Date : 31st August, 2002

Construction Period: 8 Months

Built Up Area (Ft²) : 47,577

Contract Value (AED) : 16,000,000