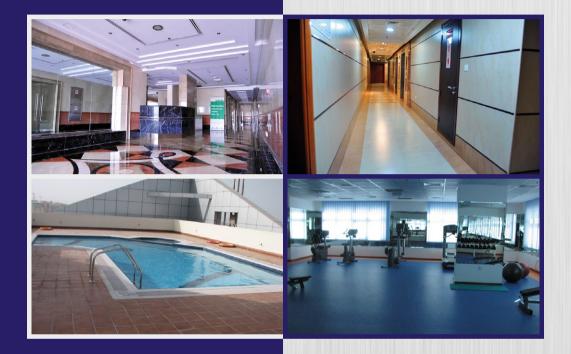

# RESIDENTIAL & BUILDING

PROJECT DESCRIPTION

3B + G + 4F Offices + 9F Residential + H.C.

PROJECT LOCATION
Plot No (134-845) Al Mamzar, Dubai

CLIENT Mr. Basim & Youssef Al Baker

CONSULTANT
Pioneer of Experts Consultants

Completion Date :17<sup>th</sup> February, 2010

Construction Period: 23 Months

Built Up Area (Ft²) : 248,336

Contract Value (AED): 94,000,000