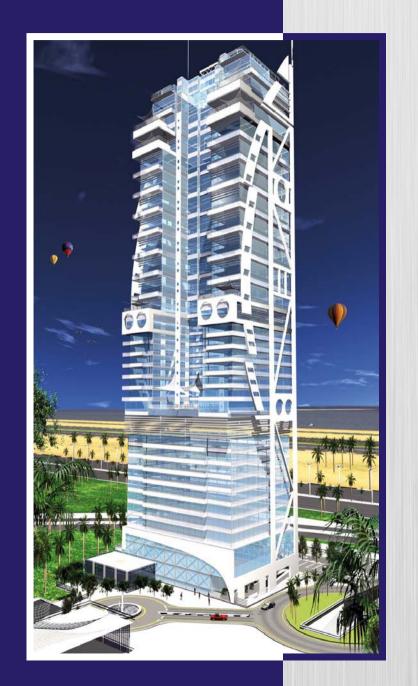

# RESIDENTIAL & COMMERCIAL TOWERS

PROJECT DESCRIPTION

3B + G + Mech. Floor + 29F Typical + HC

PROJECT LOCATION
Plot No (PH1-B1) Jumeirah Lake Towers, Dubai

CLIENT HABN Real Estate Development

CONSULTANT
AL ASRI Engineering Consultant

BUILT UP AREA (Ft<sup>2</sup>) 523,183

CONTRACT VALUE (AED) 154,225,000 PROJECT DESCRIPTION
5B + G + Mech. Floor + 29F Typical + HC

PROJECT LOCATION
Plot No (PH1-B3) Jumeirah Lake Towers, Dubai

CLIENT HABN Real Estate Development

CONSULTANT
AL ASRI Engineering Consultant

BUILT UP AREA (Ft<sup>2</sup>) 554,229

CONTRACT VALUE (AED) 177,775,000