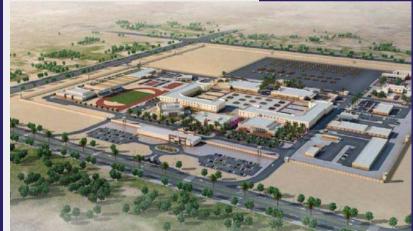

#### JIZAN **SCHOOLS PROJECT**

PROJECT DESCRIPTION 48 Schools

> PROJECT LOCATION Jizan, Saudi Arabia

CLIENT Ministry of Education, K.S.A

CONSULTANT M.O.E. Engineering office

Construction Period: 18 Months

Contract Value (SAR): 367,835,940