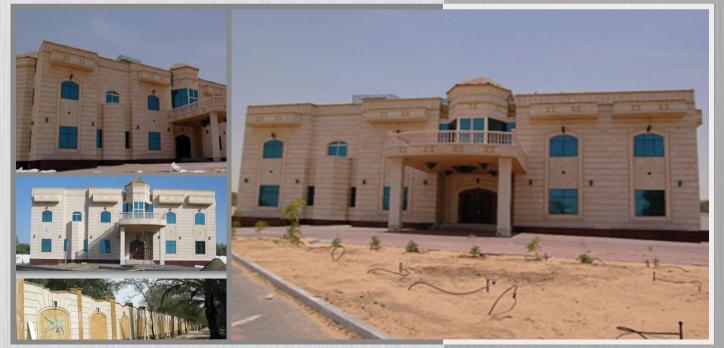

## HOSPITAL BUILDING

PROJECT DESCRIPTION G + 2F

PROJECT LOCATION
Plot No (13) Al Muweilah, Ras Al Khaimah

CLIENT Mr. Abdullah Rashid Omran

CONSULTANT
Mazaya Engineering Consultants

Completion Date : 1<sup>st</sup> May, 2010

Construction Period: 18 Months

Built Up Area (Ft²) : 91,200

Contract Value (AED) : 60,000,000